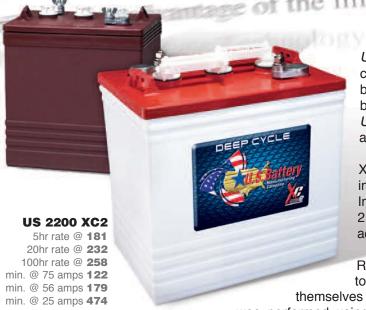

BR TECHNOLOGY HAS

U.S. Battery has been a supplier of premium flooded deep cycle batteries since 1927. During that time, our golf car batteries have been the choice of golf car manufacturers because the product does what we say it will do. Today, U.S. Battery is the leading supplier of deep cycle batteries across multiple market segments the world over.

XC Diamond Plate Technology has proven itself as the first real improvement in deep cycle batteries since its inception in 2006. In 2011, we took the next step up to bring you Xtreme Capacity 2 (XC2). One look at our 20 Hour Rate is evidence of the performance advantage of the improved U.S. Battery formulation.