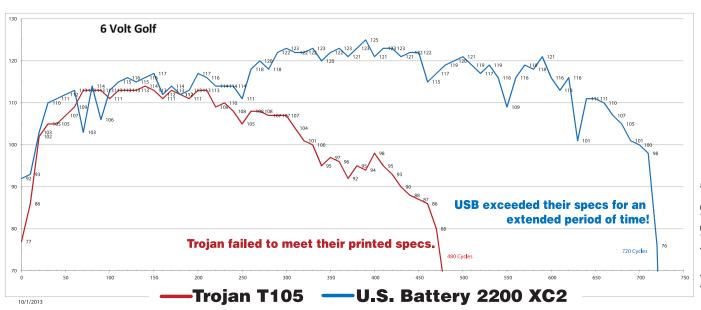

Recently a very large and well respected battery expert decided to take measures into their own hands; to find out for themselves which 6-volt golf car battery performed the best. The testing was performed using three state of the art computer controlled Digitron test

machines, designed to discharge the battery pack at the proper discharge rate used in the golf car industry, 75 amps. Each cycle discharged the battery pack down to 1.75 volts per cell, or 100% of useful capacity

without damaging the test samples. The battery pack was then recharged at the proper rates, as specified by the respective battery manufacturer's recommendations, the standard for testing as outlined by the BCI. This process was repeated until the batteries could no longer meet 50% of their rated capacity. As you can see from the chart below, it takes a lot of time and effort to achieve the correct lifecycle test results. We wish to sincerely thank our battery expert for their efforts to accurately and honestly identify performance results versus unsubstantiated claims.

## The results are in.

**US 2200 XC2 - Highest initial capacity.** 

**US 2200 XC2 - Fastest cycle up to full rated capacity.** 

**US 2200 XC2 - Exceeds rated capacity.** 

**US 2200 XC2 - Highest total energy delivered over a longer cycle life.**