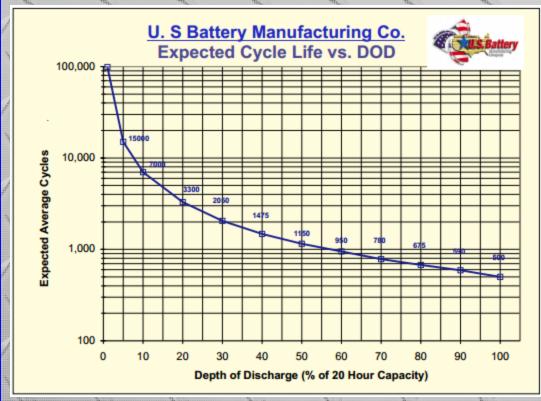

## Xtreme Capacity 2™ NEW! From U.S. Battery

- Highest initial capacity
- Fastest cycle up to full rated capacity
- Highest total energy delivered over the life of the battery
- Ultimate compatibility with the widest range of chargers
- High Charge efficiency designed to meet the newest California Energy Commission regulations for combined charger / battery efficiency