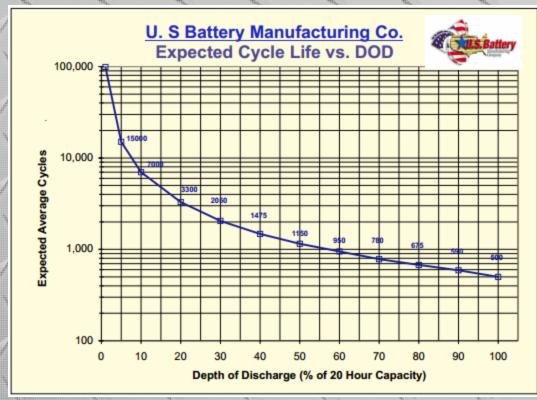

FOR GOLF CARS and INDUSTRIAL APPLICATIONS

## US 145 XC2





## **SPECIFICATIONS**

6 Volts
251 Ah - 20 Hour Rate
216 Ah - 5 Hour Rate
154 Minutes @ 75 Amps
562 Minutes @ 25 Amps
Plates per cell: 19

GC2H Size

Length: 10 1/4" (260 mm)

Width: 7 1/8" (181 mm)

Height\*: 11 1/8" (302 mm)

\*over terminals



POWERSTRIDE BATTERY



## Xtreme Capacity 2™ NEW! From U.S. Battery

- Highest initial capacity
- Fastest cycle up to full rated capacity
- Highest total energy delivered over the life of the battery
- Ultimate compatibility with the widest range of chargers
- High Charge efficiency designed to meet the newest California Energy Commission regulations for combined charger / battery efficiency